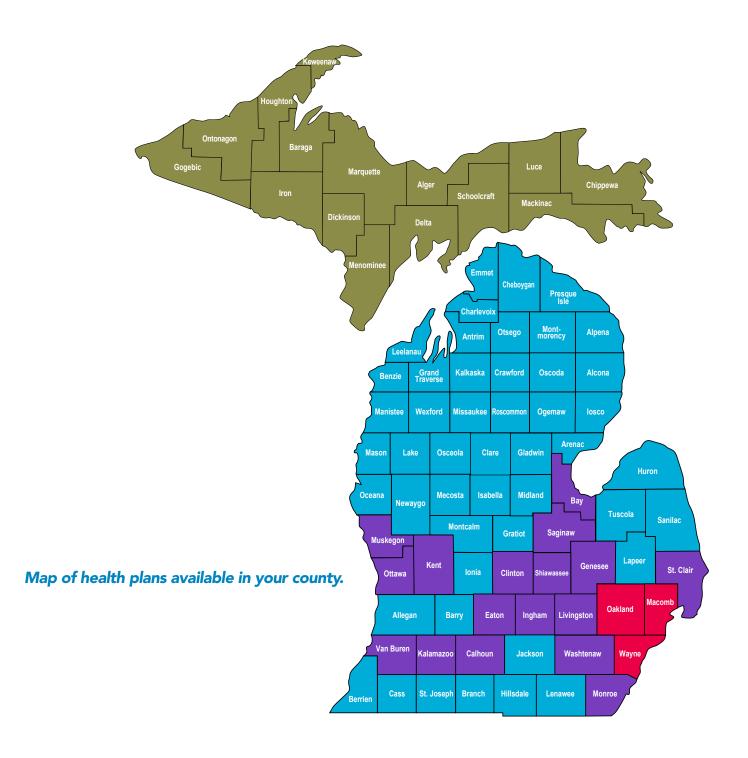

# 2023 health plans available in Michigan by county

**PPO options** 

In 2023, Blue Cross offers plan choices that meet Affordable Care Act standards in all 83 Michigan counties. Use this map to see which plans are available in your area.