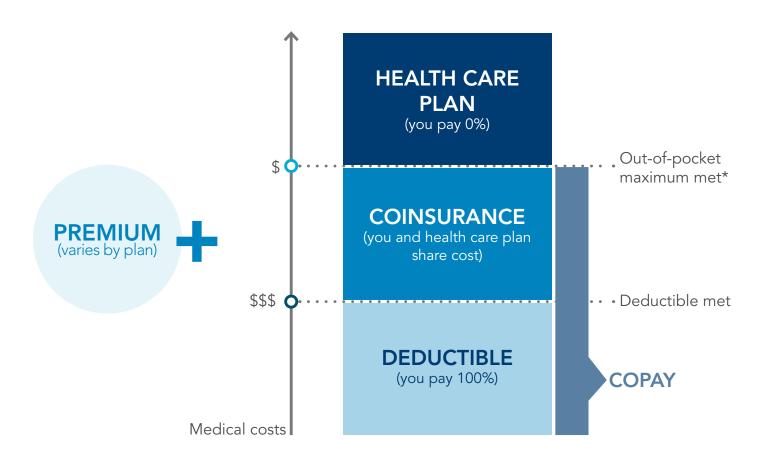

# Health plan costs explained

Understanding how your costs work will help you know when and how much you need to pay for care.

Premium: The monthly amount you pay Blue Cross to keep your coverage

Copayment (or copay): A fixed amount you pay for a covered health care service, usually when you get the service, such as a doctor visit

Deductible: The amount you owe for covered health care services before Blue Cross begins to pay

Coinsurance: Your share, or percentage, of the allowable costs for a covered health care service

Out-of-pocket maximum: The most you'll pay in deductibles, copayments and coinsurance during the year